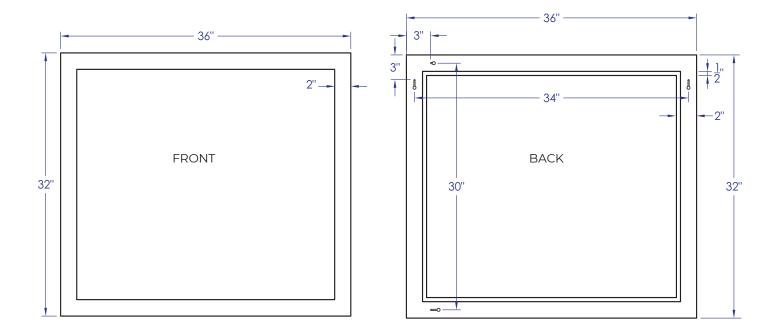

# SPECIFICATION SHEET 36" MIRROR WITH WOOD FRAME **DMM36**

### **MIRROR FEATURES**

- · Design & Made in Canada
- · Solid Maple Wood Frame & Glass
- · Multi-layer moisture resistance wood finish for premium protection and durability
- · Beveled edge mirror
- · Horizontal or vertical wallmount option
- · Easy transport and installation